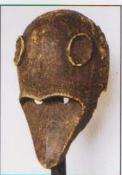

今回の展示では愛知県岡崎市にお住まいの民俗仮面収集家、藤谷幸弘さんが40年以上かけて 収集された世界の民俗仮面コレクションから、80点をお借りしました。祭りや儀式に使われた木製 の面を中心に、動物の顔をかたどったアフリカの仮面や、目も口も四角形のネパールの仮面、左右 で顔色が異なるジャワ島の不思議な仮面、たくさんの貝が埋め込まれたパプアニューギニアの魔除 けの仮面などが並びます。みなさんがよく知っている変身ヒーローの起源になったような仮面も見つ けられるのではないでしょうか。一つひとつ、ユニークな表情の仮面を見て、「おもしろい」「〇〇に 似てる」「かっこいい!」など、自由な感想を聞かせてほしいと思います。 笑っているのか、 泣いている のか考えてみたり、もし目の前の仮面が言葉を発するとしたら、どんなことを言っているのか想像し てみたりするのもおもしろいでしょう。

桐蔭生のみなさんには、各地域の文化の違いや、名も知れぬ作り手たちが仮面に込めた思いを感 じとりながら、貴重なコレクションを楽しく鑑賞してほしいと思います。幅広い表現力と芸術性に触れ、 豊かな感性と創造力が育まれることを期待しています。

顔にトンボが描かれた仮面

ハート形の顔が特徴

仮面の頭部についている顔 のようなものは何だろう?

"ほっ"と息を吐く 何を考えているのかな?

世 界 0 民

俗 仮

面コレクション展