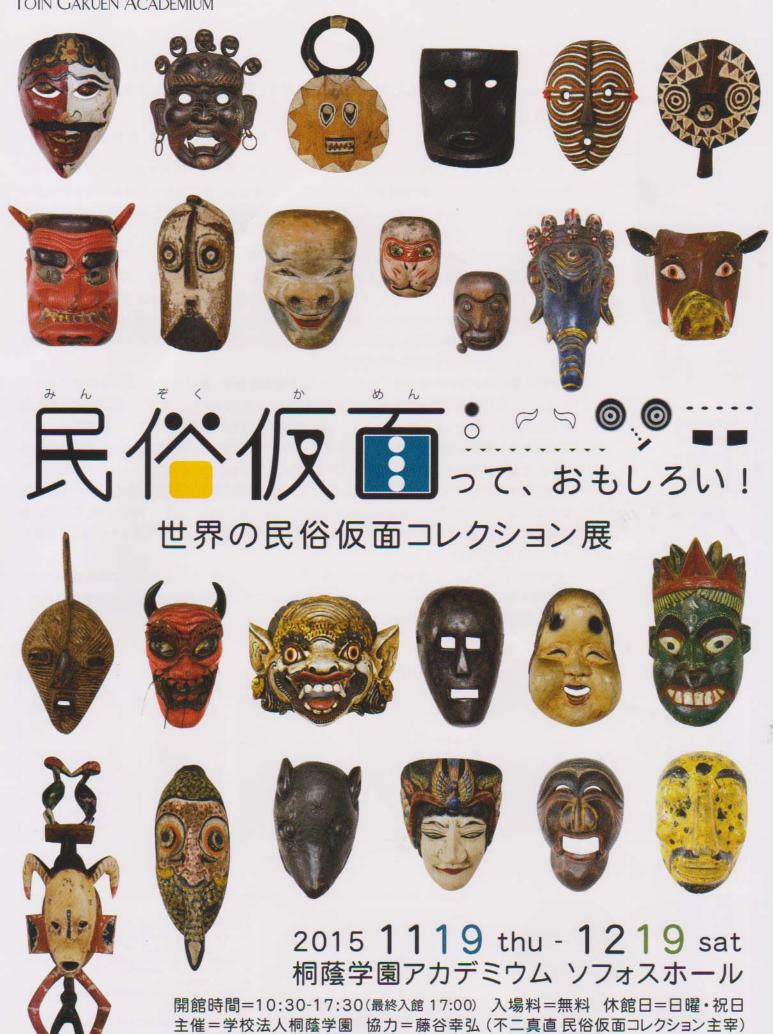

今回の展示では愛知県岡崎市にお住まいの民俗仮面収集家、藤谷幸弘さんが40年以上かけて 収集された世界の民俗仮面コレクションから、80点をお借りしました。祭りや儀式に使われた木製 の面を中心に、動物の顔をかたどったアフリカの仮面や、目も口も四角形のネパールの仮面、左右 で顔色が異なるジャワ島の不思議な仮面、たくさんの貝が埋め込まれたパプアニューギニアの魔除 けの仮面などが並びます。みなさんがよく知っている変身ヒーローの起源になったような仮面も見つ けられるのではないでしょうか。一つひとつ、ユニークな表情の仮面を見て、「おもしろい」「〇〇に 似てる」「かっこいい!」など、自由な感想を聞かせてほしいと思います。 笑っているのか、 泣いている のか考えてみたり、もし目の前の仮面が言葉を発するとしたら、どんなことを言っているのか想像し てみたりするのもおもしろいでしょう。

桐蔭生のみなさんには、各地域の文化の違いや、名も知れぬ作り手たちが仮面に込めた思いを感 じとりながら、貴重なコレクションを楽しく鑑賞してほしいと思います。幅広い表現力と芸術性に触れ、 豊かな感性と創造力が育まれることを期待しています。

顔にトンボが描かれた仮面

ハート形の顔が特徴

仮面の頭部についている顔 のようなものは何だろう?

"ほっ"と息を吐く 何を考えているのかな?

世 界 0 民

俗 仮

面コレクション展