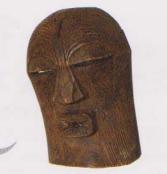

今回の展示では愛知県岡崎市にお住まいの民俗仮面収集家、藤谷幸弘さんが40年以上かけて 収集された世界の民俗仮面コレクションから、80点をお借りしました。祭りや儀式に使われた木製 の面を中心に、動物の顔をかたどったアフリカの仮面や、目も口も四角形のネパールの仮面、左右 で顔色が異なるジャワ島の不思議な仮面、たくさんの貝が埋め込まれたパプアニューギニアの魔除 けの仮面などが並びます。みなさんがよく知っている変身ヒーローの起源になったような仮面も見つ けられるのではないでしょうか。一つひとつ、ユニークな表情の仮面を見て、「おもしろい」「〇〇に 似てる」「かっこいい!」など、自由な感想を聞かせてほしいと思います。 笑っているのか、 泣いている のか考えてみたり、もし目の前の仮面が言葉を発するとしたら、どんなことを言っているのか想像し てみたりするのもおもしろいでしょう。

桐蔭生のみなさんには、各地域の文化の違いや、名も知れぬ作り手たちが仮面に込めた思いを感 じとりながら、貴重なコレクションを楽しく鑑賞してほしいと思います。幅広い表現力と芸術性に触れ、 豊かな感性と創造力が育まれることを期待しています。

顔にトンボが描かれた仮面

ハート形の顔が特徴

仮面の頭部についている顔 のようなものは何だろう?

"ほっ"と息を吐く 何を考えているのかな?

世 界 0 民

俗 仮

面コレクション展